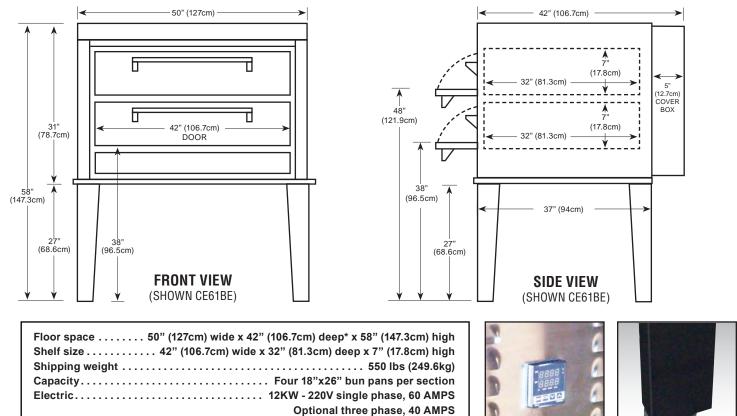

#### Capacity

*The CE61BE deck size measures 42"x32"x7" (2).* The CE61BE will hold four (4) 18"x26" bun trays. Cook time will vary according to product.

#### **Space Saver**

Because the controls are under the doors, the CE61BE requires *less installation space* than our competition. This enables you to free up valuable kitchen and/or hood space. The actual width needed is mere 50" for two *42"x32" decks*, almost a foot less than the competition. The CE61BE *can convert into a CE62BESC by stacking*, either initially or after our business grows. This option gives you four 42"x32" decks in only 56" of space and becomes an SC series oven.