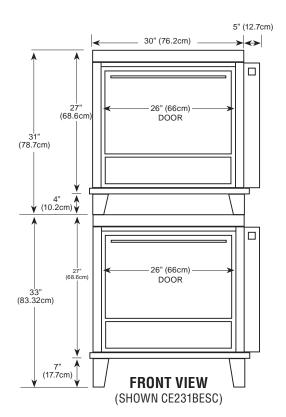

# FLOOR MODEL CE231BESC

Electric Bake/Roast Ovens can be combined with electric Pizza Ovens to meet your specific needs. Contact Peerless for details.

### **Capacity**

The CE231BESC is the only *double-door*, *six shelf* electric oven available. Each CE131BE houses *three* (3) *sir-filled steel decks* which offers 912 square inches (5883.8 sq cm) of baking area per shelf. That equals 2736 total square inches (17,651.8 sq cm) per oven. When you compare the cost per shelf or per square inch to other ovens, Peerless is by far the greatest value.