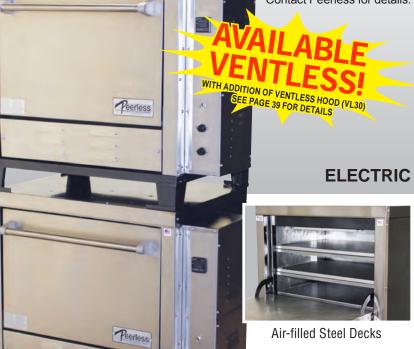

# FLOOR MODEL CE231BESC

Electric Bake/Roast Ovens can be combined with electric Pizza Ovens to meet your specific needs. Contact Peerless for details.

### **Energy Efficiency**

The CE231BESC is equipped with eight (8) *energy saving tubular elements* and with our unique baffle system, makes the oven highly efficient and eliminates hot spots. The *heavily insulated walls* coupled with a no vent system, reduces heat loss and keeps the area safe for workers. The CE231BESC is well powered by 14,000 watts, which enables it to have an extremely fast recovery rate.

### **Capacity**

The CE231BESC is the only *double-door*, *six shelf* electric oven available. Each CE131BE houses *three* (3) *sir-filled steel decks* which offers 912 square inches (5883.8 sq cm) of baking area per shelf. That equals 2736 total square inches (17,651.8 sq cm) per oven. When you compare the cost per shelf or per square inch to other ovens, Peerless is by far the greatest value.