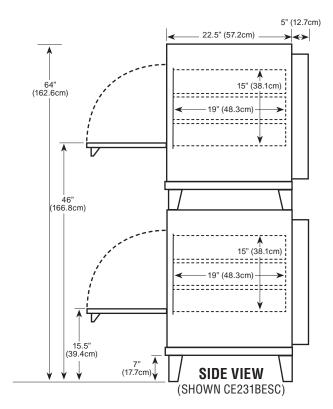

# FLOOR MODEL CE231BESC

Electric Bake/Roast Ovens can be combined with electric Pizza Ovens to meet your specific needs. Contact Peerless for details.

### **Capacity**

The CE231BESC is the only *double-door*, *six shelf* electric oven available. Each CE131BE houses *three* (3) *sir-filled steel decks* which offers 912 square inches (5883.8 sq cm) of baking area per shelf. That equals 2736 total square inches (17,651.8 sq cm) per oven. When you compare the cost per shelf or per square inch to other ovens, Peerless is by far the greatest value.